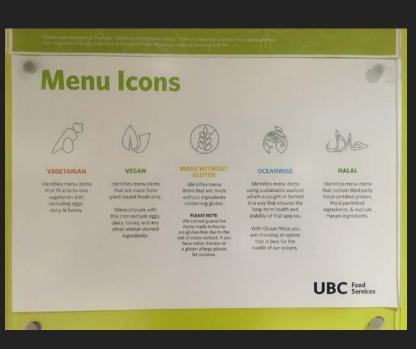

# Strengths

Water is easily accessible at most UBC FS locations

Vegetarian options available at all stations at O.K.

Presence of menu icons on labels

Target to have 50% of entrees being plant base at all residence dining locations by 2020

#### Explanation poster of menu icons at Open Kitchen