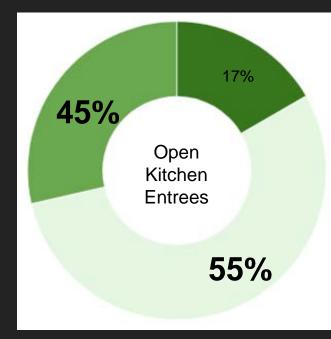

# Results

### Vegetarian & Vegan Options at Open Kitchen

<u>17%</u>

|                     | Entrees by Station at Open Kitchen |                  |        |                             |  |  |  |  |
|---------------------|------------------------------------|------------------|--------|-----------------------------|--|--|--|--|
| Station             | n                                  | Vegetarian Vegan |        | Containing<br>Plant Protein |  |  |  |  |
| Vegetarian Kitchen  | 5                                  | 5                | 2      | 3                           |  |  |  |  |
| Square Meal Kitchen | 2                                  | 1                | 0      | 1                           |  |  |  |  |
| Al Forno Kitchen    | 7                                  | 5                | 0      | 0                           |  |  |  |  |
| Sandwich Kitchen    | 11                                 | 5                | 4      | 2                           |  |  |  |  |
| Grill Kitchen       | 8                                  | 1                | 0      | 0                           |  |  |  |  |
| Global Bowl Kitchen | 4                                  | 1                | 0      | 0                           |  |  |  |  |
| Custom Kitchen      | 5                                  | 1                | 1      | 1                           |  |  |  |  |
| OPEN KITCHEN        | 42                                 | 19               | 7      | 7                           |  |  |  |  |
| TOTAL               | 100.00%                            | 45.24%           | 16.67% | 16.67%                      |  |  |  |  |