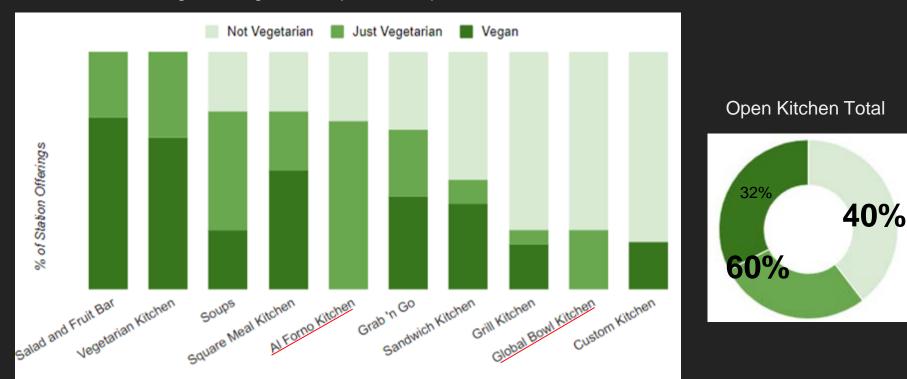

### Results-Vegetarian & Vegan Options Audit

#### Vegan & Vegetarian Options at Open Kitchen

13%

### Vegetarian & Vegan Options at Open Kitchen

<u>17%</u>

|                     | Entrees by Station at Open Kitchen |                  |        |                             |  |  |  |  |
|---------------------|------------------------------------|------------------|--------|-----------------------------|--|--|--|--|
| Station             | n                                  | Vegetarian Vegan |        | Containing<br>Plant Protein |  |  |  |  |
| Vegetarian Kitchen  | 5                                  | 5                | 2      | 3                           |  |  |  |  |
| Square Meal Kitchen | 2                                  | 1                | 0      | 1                           |  |  |  |  |
| Al Forno Kitchen    | 7                                  | 5                | 0      | 0                           |  |  |  |  |
| Sandwich Kitchen    | 11                                 | 5                | 4      | 2                           |  |  |  |  |
| Grill Kitchen       | 8                                  | 1                | 0      | 0                           |  |  |  |  |
| Global Bowl Kitchen | 4                                  | 1                | 0      | 0                           |  |  |  |  |
| Custom Kitchen      | 5                                  | 1                | 1      | 1                           |  |  |  |  |
| OPEN KITCHEN        | 42                                 | 19               | 7      | 7                           |  |  |  |  |
| TOTAL               | 100.00%                            | 45.24%           | 16.67% | 16.67%                      |  |  |  |  |