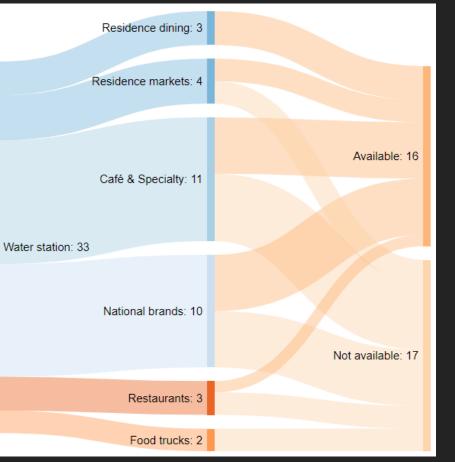

#### Results - Free Drinking Water

|                       | Residence<br>dining | Residence<br>markets | Restaurants | Café & specialty | National brands | Food trucks |
|-----------------------|---------------------|----------------------|-------------|------------------|-----------------|-------------|
| Station<br>signage    |                     | <b></b>              | •           |                  |                 |             |
| Easy to find          |                     | <b></b>              | •           |                  | <b>6666</b>     |             |
| Cleanliness           |                     |                      |             |                  |                 |             |
| Water upon<br>request |                     | ••                   |             |                  | <b>\$\$\$\$</b> |             |