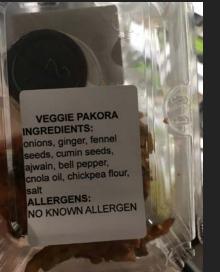

# Strengths

Water is easily accessible at most UBC FS locations

Vegetarian options available at all stations at O.K.

Presence of menu icons on labels

Target to have 50% of entrees being plant base at all residence dining locations by 2020

#### Explanation poster of menu icons at Open Kitchen