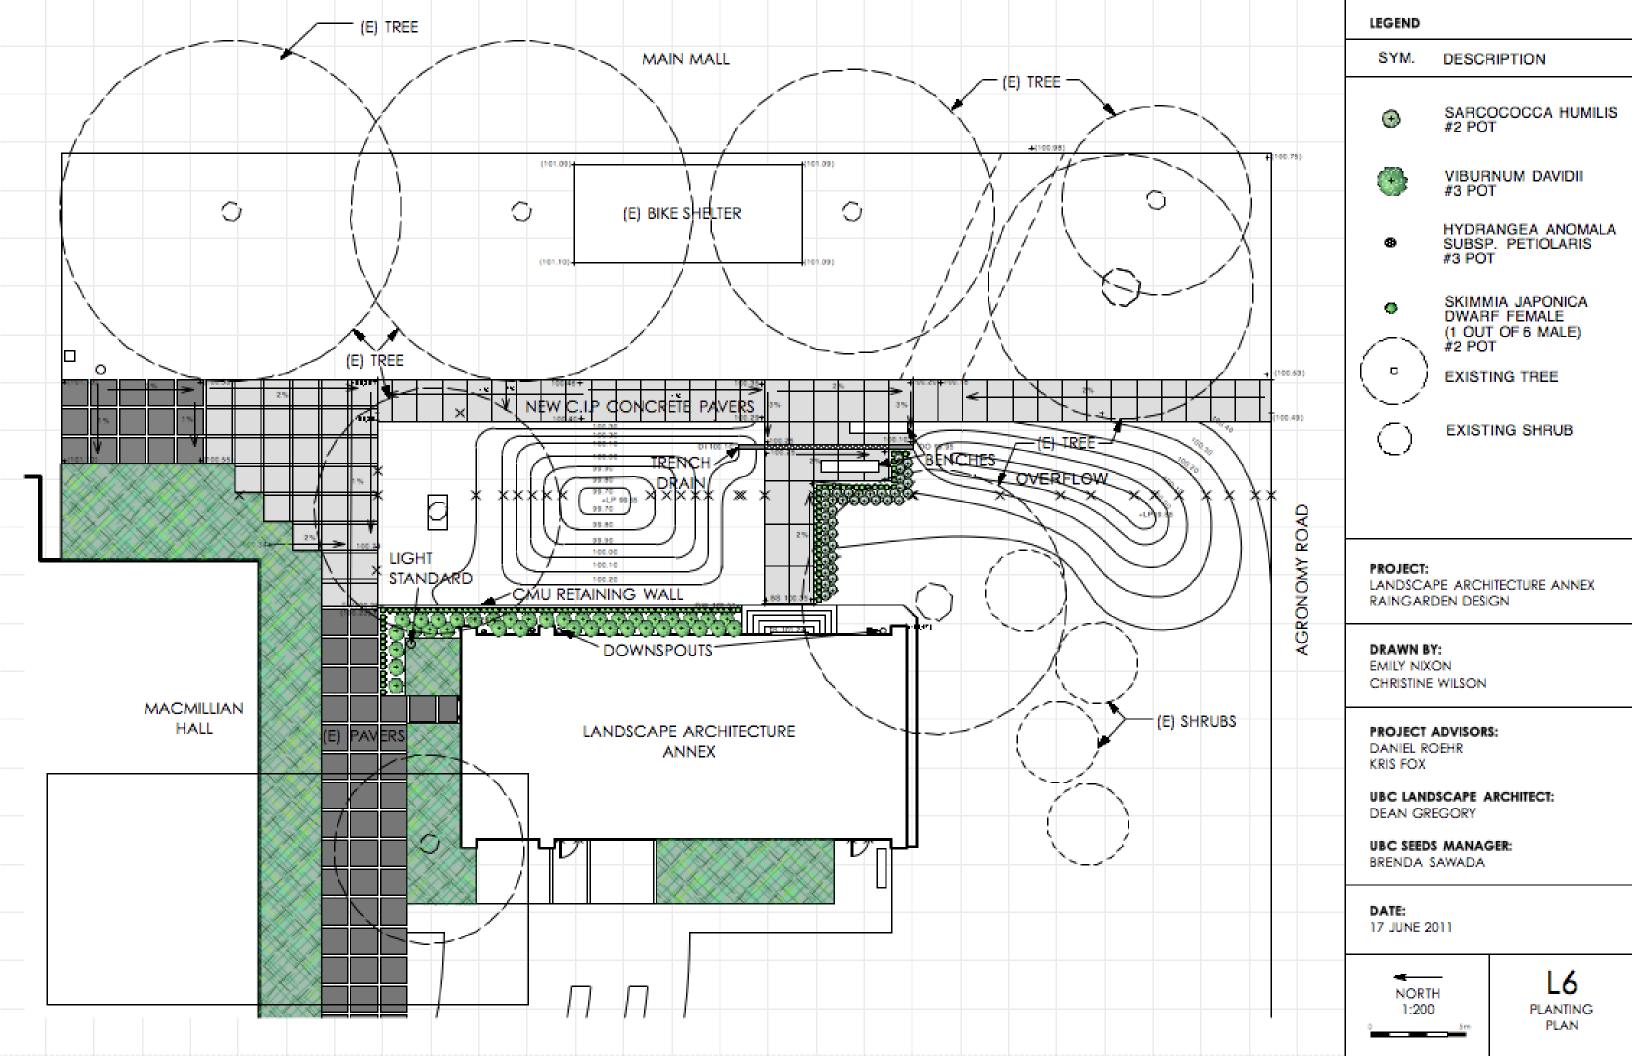

#### PROJECT:

LANDSCAPE ARCHITECTURE ANNEX RAINGARDEN DESIGN

#### DRAWN BY:

EMILY NIXON CHRISTINE WILSON

# PROJECT ADVISORS:

DANIEL ROEHR KRIS FOX

#### UBC LANDSCAPE ARCHITECT:

DEAN GREGORY

#### UBC SEEDS MANAGER:

BRENDA SAWADA

#### DATE:

VIEW OF SITE FROM MAIN MALL

VIEW OF SITE FROM MACMILLIAN ENTRANCE