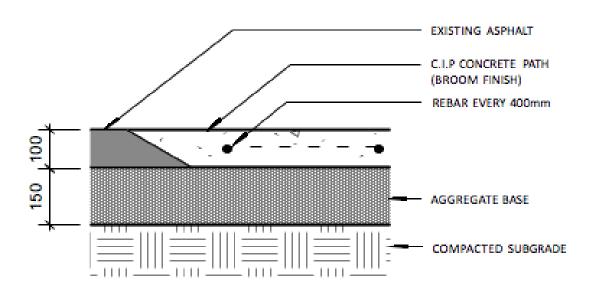

1:10

C.I.P CONCRETE PATH AT EXISTING PAVERS

2 C.I.P CONCRETE PATH AT EXISTING ASPHALT
1:10