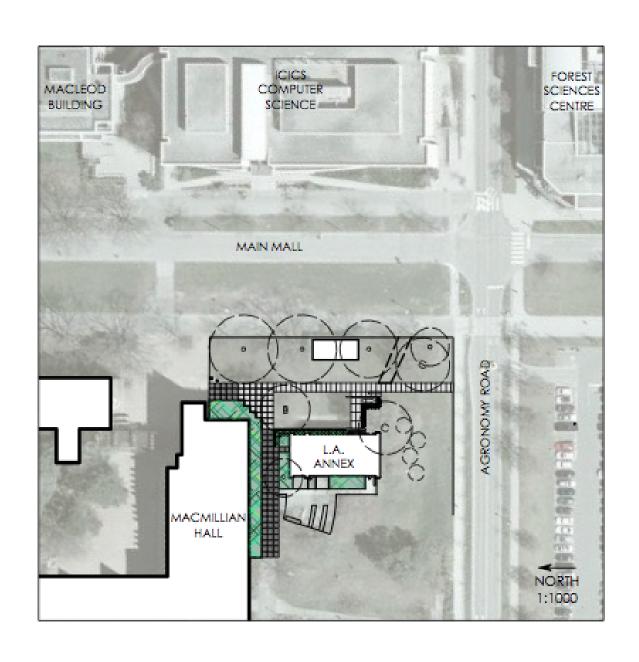

# LANDSCAPE ARCHITECTURE ANNEX RAINGARDEN DESIGN

2357 MAIN MALL VANCOUVER, BC

DRAWN BY:

EMILY NIXON CHRISTINE WILSON DATE:

17 JUNE 2011