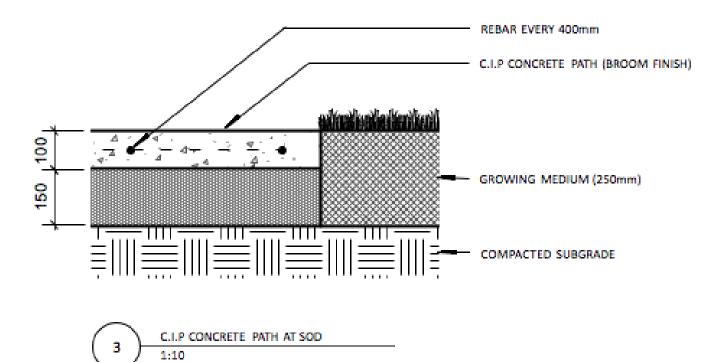

1:10

C.I.P CONCRETE PATH AT EXISTING PAVERS

2 C.I.P CONCRETE PATH AT EXISTING ASPHALT
1:10