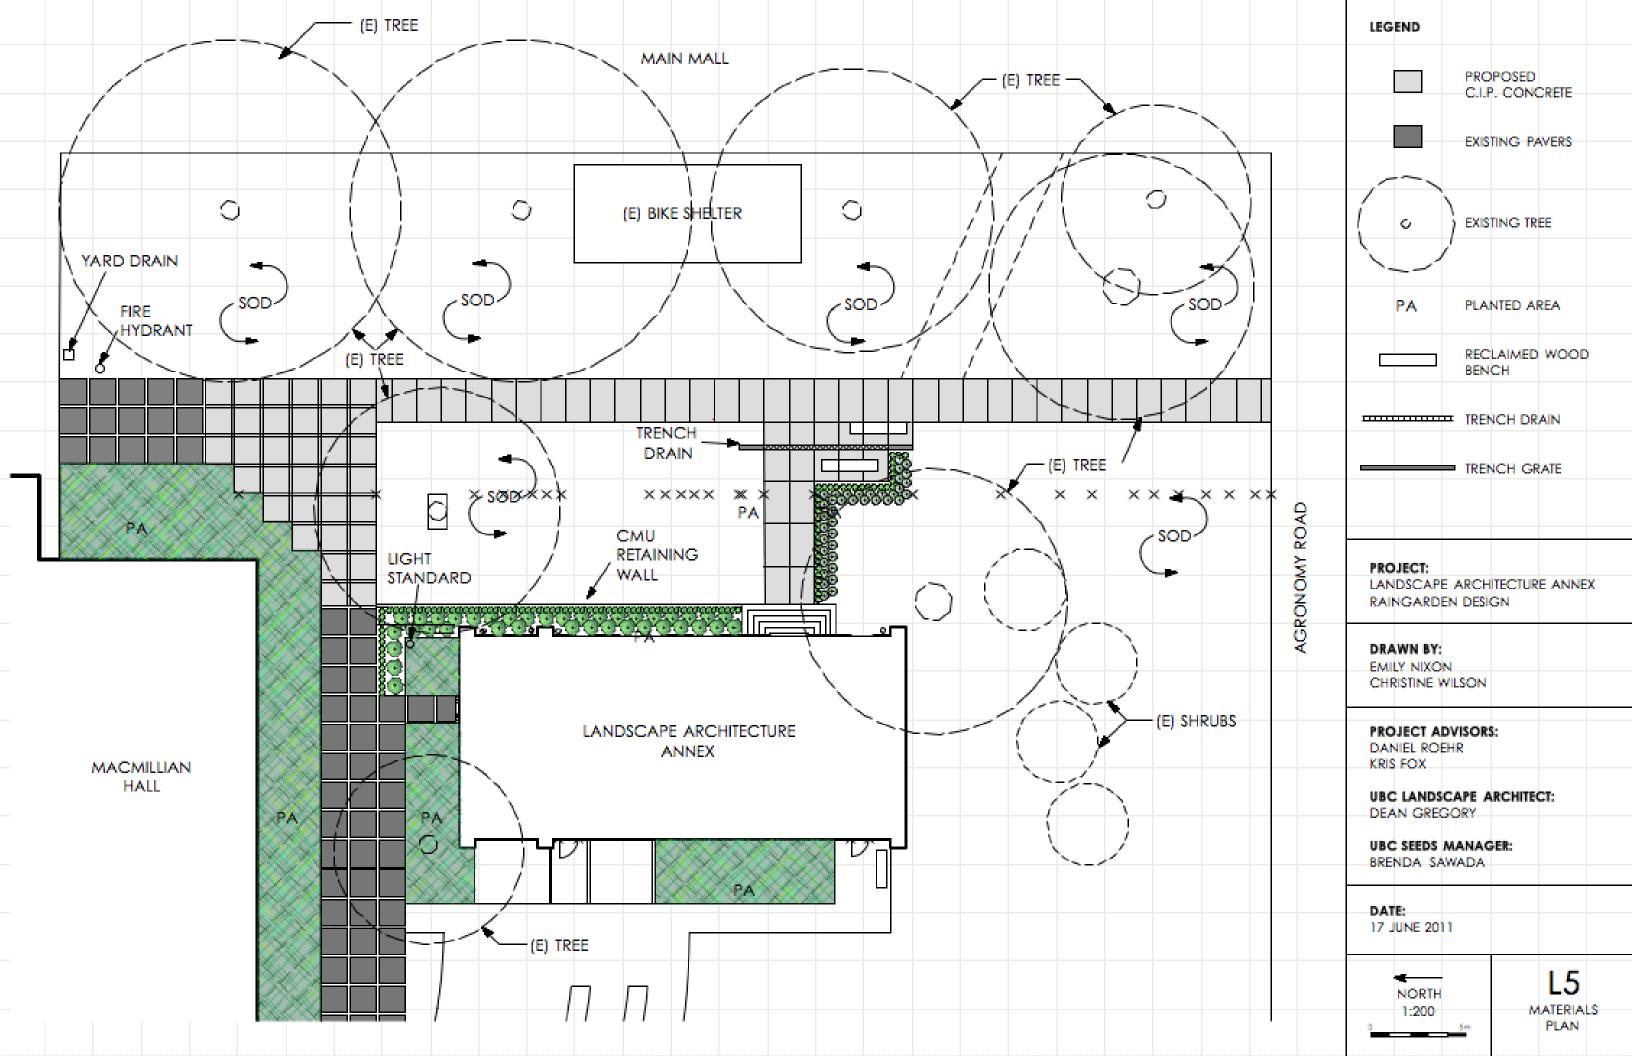

#### PROJECT:

LANDSCAPE ARCHITECTURE ANNEX RAINGARDEN DESIGN

#### DRAWN BY:

EMILY NIXON CHRISTINE WILSON

# PROJECT ADVISORS:

DANIEL ROEHR KRIS FOX

#### UBC LANDSCAPE ARCHITECT:

DEAN GREGORY

#### UBC SEEDS MANAGER:

BRENDA SAWADA

#### DATE:

PROJECT:

LANDSCAPE ARCHITECTURE ANNEX RAINGARDEN DESIGN

DRAWN BY:

EMILY NIXON CHRISTINE WILSON

PROJECT ADVISORS:

DANIEL ROEHR KRIS FOX

UBC LANDSCAPE ARCHITECT: