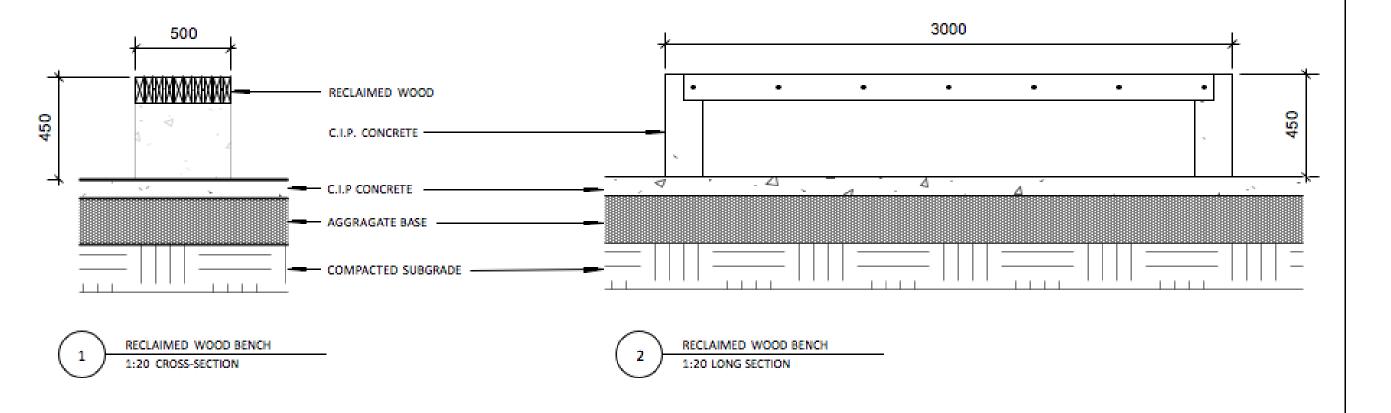

MALL VANCOUVER, BC

DRAWN BY:

EMILY NIXON CHRISTINE WILSON DATE:

17 JUNE 2011

# SCHEDULE OF DRAWINGS

- 1 SITE PLAN
- L2 LIMIT OF WORK PLAN
- L3 DEMOLITION PLAN
- L4 GRADING PLAN
- L5 MATERIALS PLAN
- L6 PLANTING PLAN
  L7 C.I.P CONCRETE DETAILS
- L8 BENCH DETAILS

- L9 CUSTOM DETAILS
- L10 PLANTING DETAILS
- L11 SECTIONS
- L12 PERSPECTIVES
- L13 PRECEDENT IMAGES
- L14 BUDGET & SCHEDULE















1:10

C.I.P CONCRETE PATH AT EXISTING PAVERS





2 C.I.P CONCRETE PATH AT EXISTING ASPHALT
1:10



#### PROJECT:

LANDSCAPE ARCHITECTURE ANNEX RAINGARDEN DESIGN

#### DRAWN BY:

EMILY NIXON CHRISTINE WILSON

# PROJECT ADVISORS:

DANIEL ROEHR KRIS FOX

#### UBC LANDSCAPE ARCHITECT:

DEAN GREGORY

#### UBC SEEDS MANAGER:

BRENDA SAWADA

#### DATE:

17 JUNE 2011

L7
CJ.P. CONCRETE
DETAILS





#### PROJECT:

LANDSCAPE ARCHITECTURE ANNEX RAINGARDEN DESIGN

#### DRAWN BY:

EMILY NIXON CHRISTINE WILSON

# PROJECT ADVISORS:

DANIEL ROEHR KRIS FOX

#### UBC LANDSCAPE ARCHITECT:

DEAN GREGORY

#### UBC SEEDS MANAGER:

BRENDA SAWADA

#### DATE:





PROJECT:

LANDSCAPE ARCHITECTURE ANNEX RAINGARDEN DESIGN

DRAWN BY:

EMILY NIXON CHRISTINE WILSON

PROJECT ADVISORS:

DANIEL ROEHR KRIS FOX

UBC LANDSCAPE ARCHITECT:

DEAN GREGORY

UBC SEEDS MANAGER:

BRENDA SAWADA

DATE:

17 JUNE 2011

L9 CUSTOM DETAILS



TREE STAKE

NOTE: ROOTBALL SIZE NOT ACCURATE

BECAUSE TREES ARE EXISTING



1 TREE PROTECTION

2

TYPICAL SHRUB PLANTING

1:50

#### PROJECT:

LANDSCAPE ARCHITECTURE ANNEX RAINGARDEN DESIGN

#### DRAWN BY:

EMILY NIXON CHRISTINE WILSON

# PROJECT ADVISORS:

DANIEL ROEHR KRIS FOX

###