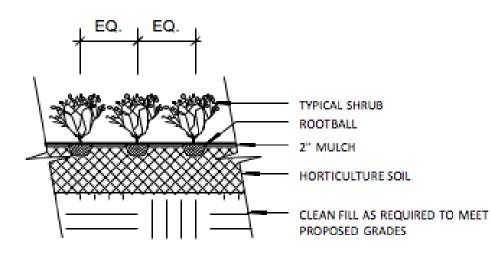

DEAN GREGORY

UBC SEEDS MANAGER:

BRENDA SAWADA

DATE:

17 JUNE 2011

L9 CUSTOM DETAILS

TREE STAKE

NOTE: ROOTBALL SIZE NOT ACCURATE

BECAUSE TREES ARE EXISTING

1 TREE PROTECTION

2

TYPICAL SHRUB PLANTING

1:50