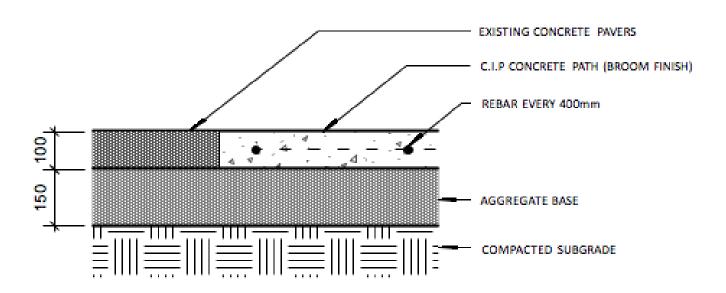

1:10

C.I.P CONCRETE PATH AT EXISTING PAVERS

2 C.I.P CONCRETE PATH AT EXISTING ASPHALT
1:10

#### PROJECT:

LANDSCAPE ARCHITECTURE ANNEX RAINGARDEN DESIGN

#### DRAWN BY:

EMILY NIXON CHRISTINE WILSON

# PROJECT ADVISORS:

DANIEL ROEHR KRIS FOX

#### UBC LANDSCAPE ARCHITECT:

DEAN GREGORY

#### UBC SEEDS MANAGER:

BRENDA SAWADA

#### DATE:

17 JUNE 2011

L7
CJ.P. CONCRETE
DETAILS