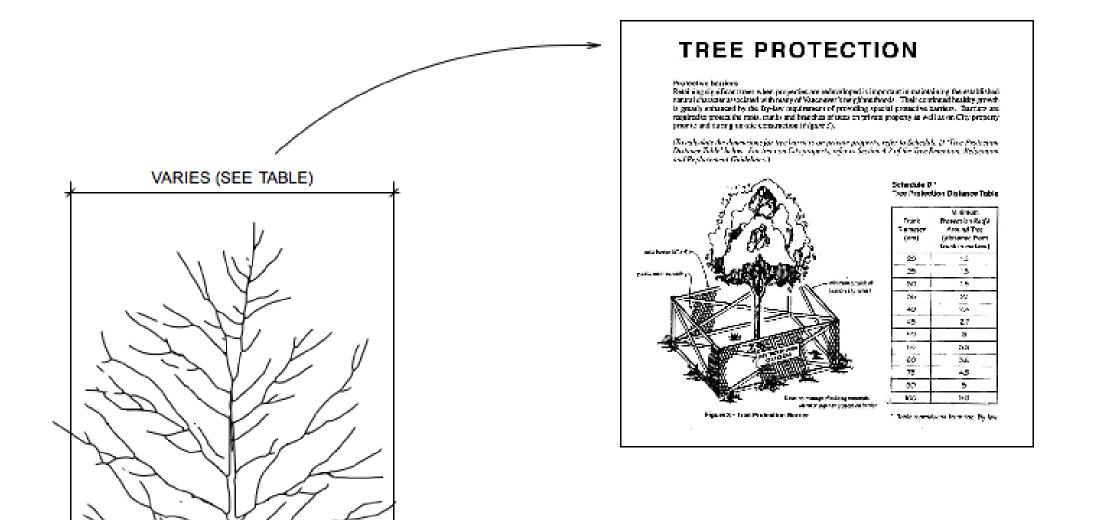

DEAN GREGORY

UBC SEEDS MANAGER:

BRENDA SAWADA

DATE:

17 JUNE 2011

L9 CUSTOM DETAILS

TREE STAKE

NOTE: ROOTBALL SIZE NOT ACCURATE

BECAUSE TREES ARE EXISTING

1 TREE PROTECTION

2

TYPICAL SHRUB PLANTING

1:50