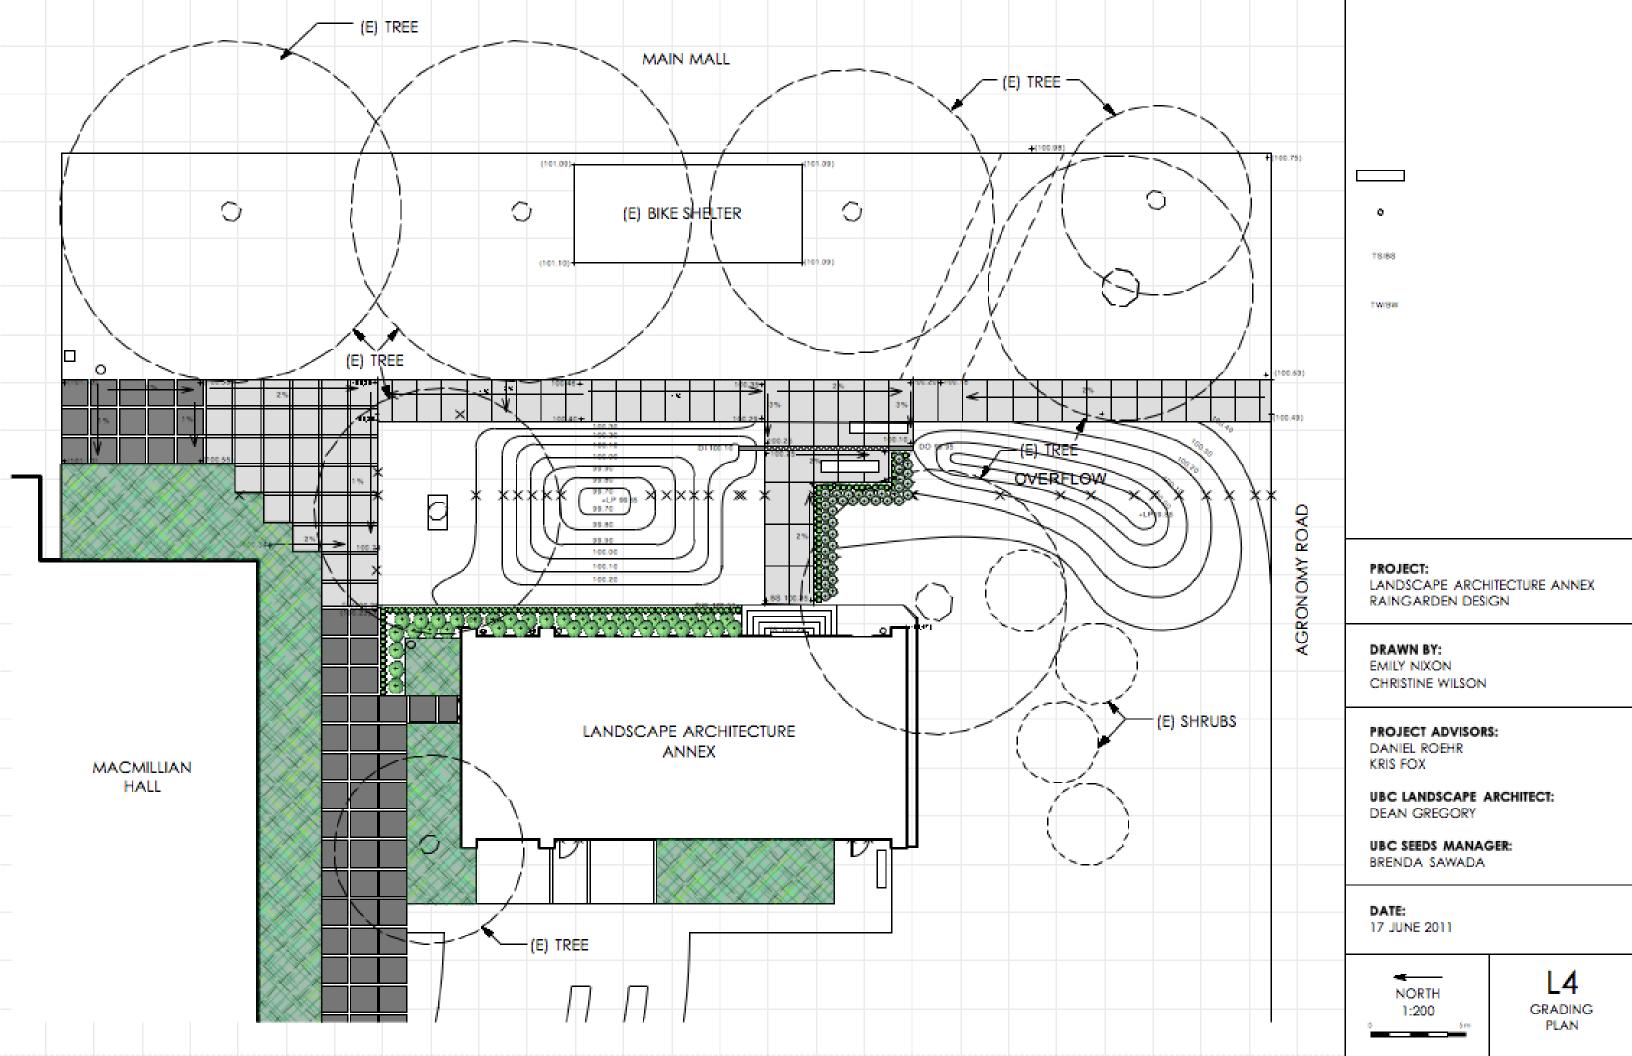

#### PROJECT:

LANDSCAPE ARCHITECTURE ANNEX RAINGARDEN DESIGN

#### DRAWN BY:

EMILY NIXON CHRISTINE WILSON

# PROJECT ADVISORS:

DANIEL ROEHR KRIS FOX

#### UBC LANDSCAPE ARCHITECT:

DEAN GREGORY

#### UBC SEEDS MANAGER:

BRENDA SAWADA

#### DATE:

17 JUNE 2011

L7
CJ.P. CONCRETE
DETAILS