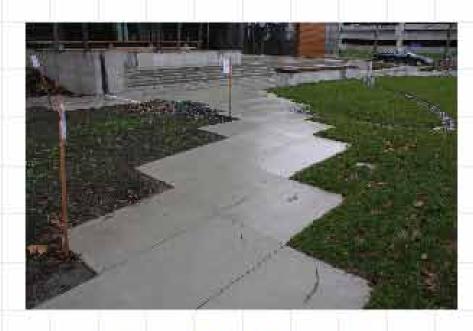

AWADA

DATE:

17 JUNE 2011

L9 CUSTOM DETAILS



TREE STAKE

NOTE: ROOTBALL SIZE NOT ACCURATE

BECAUSE TREES ARE EXISTING



1 TREE PROTECTION

2

TYPICAL SHRUB PLANTING

1:50

#### PROJECT:

LANDSCAPE ARCHITECTURE ANNEX RAINGARDEN DESIGN

#### DRAWN BY:

EMILY NIXON CHRISTINE WILSON

# PROJECT ADVISORS:

DANIEL ROEHR KRIS FOX

#### UBC LANDSCAPE ARCHITECT:

DEAN GREGORY

#### UBC SEEDS MANAGER:

BRENDA SAWADA

#### DATE:







VIEW OF SITE FROM MAIN MALL

VIEW OF SITE FROM MACMILLIAN ENTRANCE



#### PROJECT:

LANDSCAPE ARCHITECTURE ANNEX RAINGARDEN DESIGN

#### DRAWN BY:

EMILY NIXON CHRISTINE WILSON

# PROJECT ADVISORS:

DANIEL ROEHR KRIS FOX

#### UBC LANDSCAPE ARCHITECT:

DEAN GREGORY

#### UBC SEEDS MANAGER:

BRENDA SAWADA

#### DATE:







BENCH OUTSIDE BEATY BIODIVERSITY MUSEUM







WALKWAY AND BENCH OUTSIDE LIBRARY PROCESSING CENTRE

#### PROJECT:

LANDSCAPE ARCHITECTURE ANNEX RAINGARDEN DESIGN

#### DRAWN BY:

EMILY NIXON CHRISTINE WILSON

# PROJECT ADVISORS:

DANIEL ROEHR KRIS FOX

#### UBC LANDSCAPE ARCHITECT:

DEAN GREGORY

# UBC SEEDS MANAGER:

BRENDA SAWADA

#### DATE:

# SEEDS Project: Landscape Architecture Annex Raingarden Design University of British Columbia, Vancouver, BC

# BUDGET

Update: 17 June 2011

| Item/Description                             |           | Quantity | Rate      | Amount   |
|----------------------------------------------|-----------|----------|-----------|----------|
|                                              |           |          |           |          |
| Softscape                                    |           |