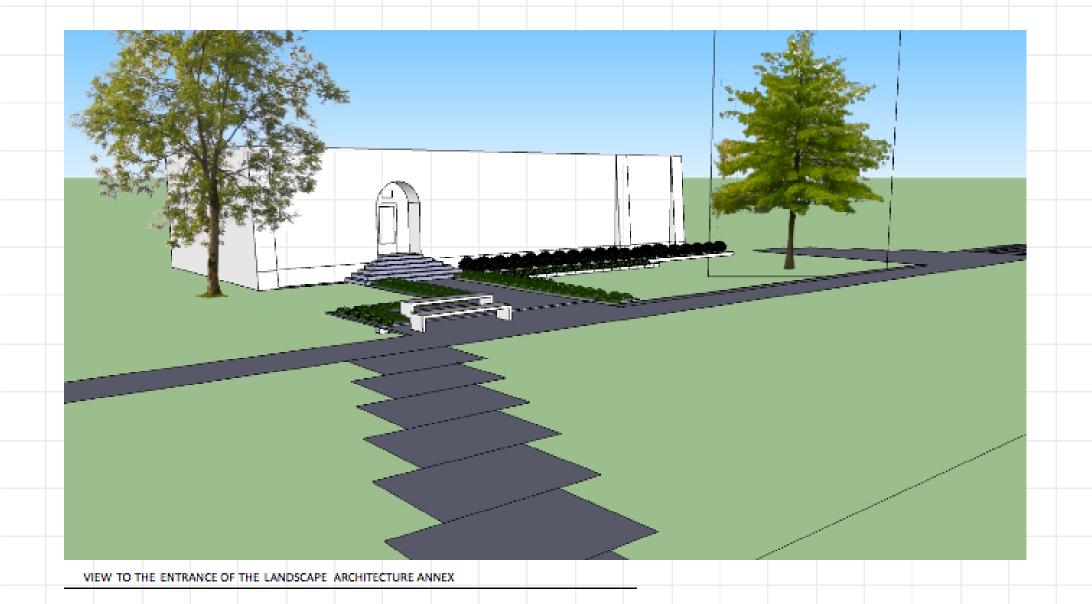

NDSCAPE ARCHITECT:

DEAN GREGORY

#### UBC SEEDS MANAGER:

BRENDA SAWADA

#### DATE:





PROJECT:

LANDSCAPE ARCHITECTURE ANNEX RAINGARDEN DESIGN

DRAWN BY:

EMILY NIXON CHRISTINE WILSON

PROJECT ADVISORS:

DANIEL ROEHR KRIS FOX

UBC LANDSCAPE ARCHITECT:

DEAN GREGORY

UBC SEEDS MANAGER:

BRENDA SAWADA

DATE:

17 JUNE 2011

L9 CUSTOM DETAILS



TREE STAKE

NOTE: ROOTBALL SIZE NOT ACCURATE

BECAUSE TREES ARE EXISTING



1 TREE PROTECTION

2

TYPICAL SHRUB PLANTING

1:50

#### PROJECT:

LANDSCAPE ARCHITECTURE ANNEX RAINGARDEN DESIGN

#### DRAWN BY:

EMILY NIXON CHRISTINE WILSON

# PROJECT ADVISORS:

DANIEL ROEHR KRIS FOX

#### UBC LANDSCAPE ARCHITECT:

DEAN GREGORY

#### UBC SEEDS MANAGER:

BRENDA SAWADA

#### DATE:







VIEW OF SITE FROM MAIN MALL

VIEW OF SITE FROM MACMILLIAN ENTRANCE



#### PROJECT:

LANDSCAPE ARCHITECTURE ANNEX RAINGARDEN DESIGN

#### DRAWN BY:

EMILY NIXON CHRISTINE WILSON

# PROJECT ADVISORS:

DANIEL ROEHR KRIS FOX

#### UBC LANDSCAPE ARCHITECT:

DEAN GREGORY

#### UBC SEEDS MANAGER:

BRENDA SAWADA

#### DATE:







BENCH OUTSIDE BEATY BIODIVERSITY MUSEUM







WALKWAY AND BENCH OUTSIDE LIBRARY PROCESSING CENTRE

#### PROJECT:

LANDSCAPE ARCHITECTURE ANNEX RAINGARDEN DESIGN

#### DRAWN BY:

EMILY NIXON CHRISTINE WILSON

# PROJECT ADVISORS:

DANIEL ROEHR KRIS FOX

#### UBC LANDSCAPE ARCHITECT:

DEAN GREGORY

# UBC SEEDS MANAGER:

BRENDA SAWADA

#### DATE:

# SEEDS Project: Landscape Architecture Annex Raingarden Design University of British Columbia, Vancouver, BC

# BUDGET

Update: 17 June 2011

| Item/Description                             |