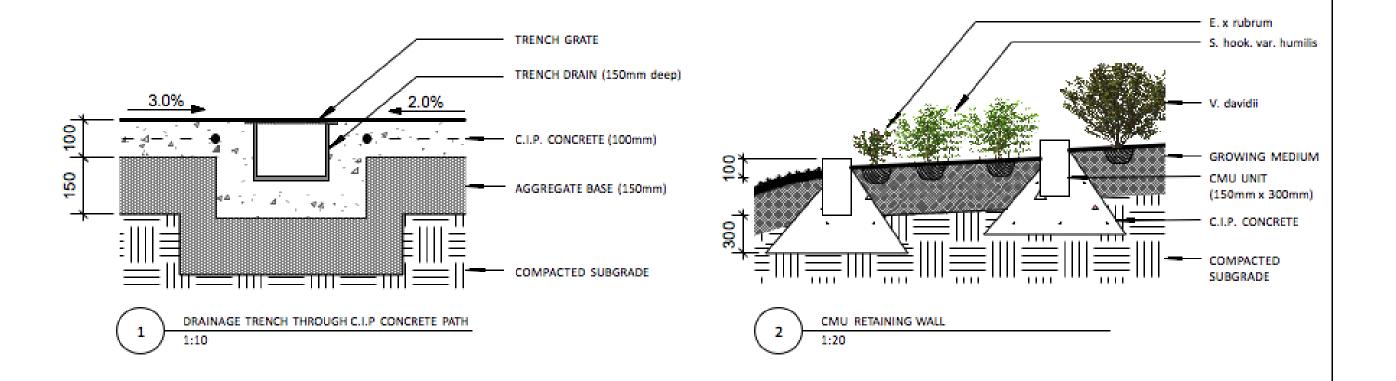

1:10

C.I.P CONCRETE PATH AT EXISTING PAVERS

2 C.I.P CONCRETE PATH AT EXISTING ASPHALT
1:10