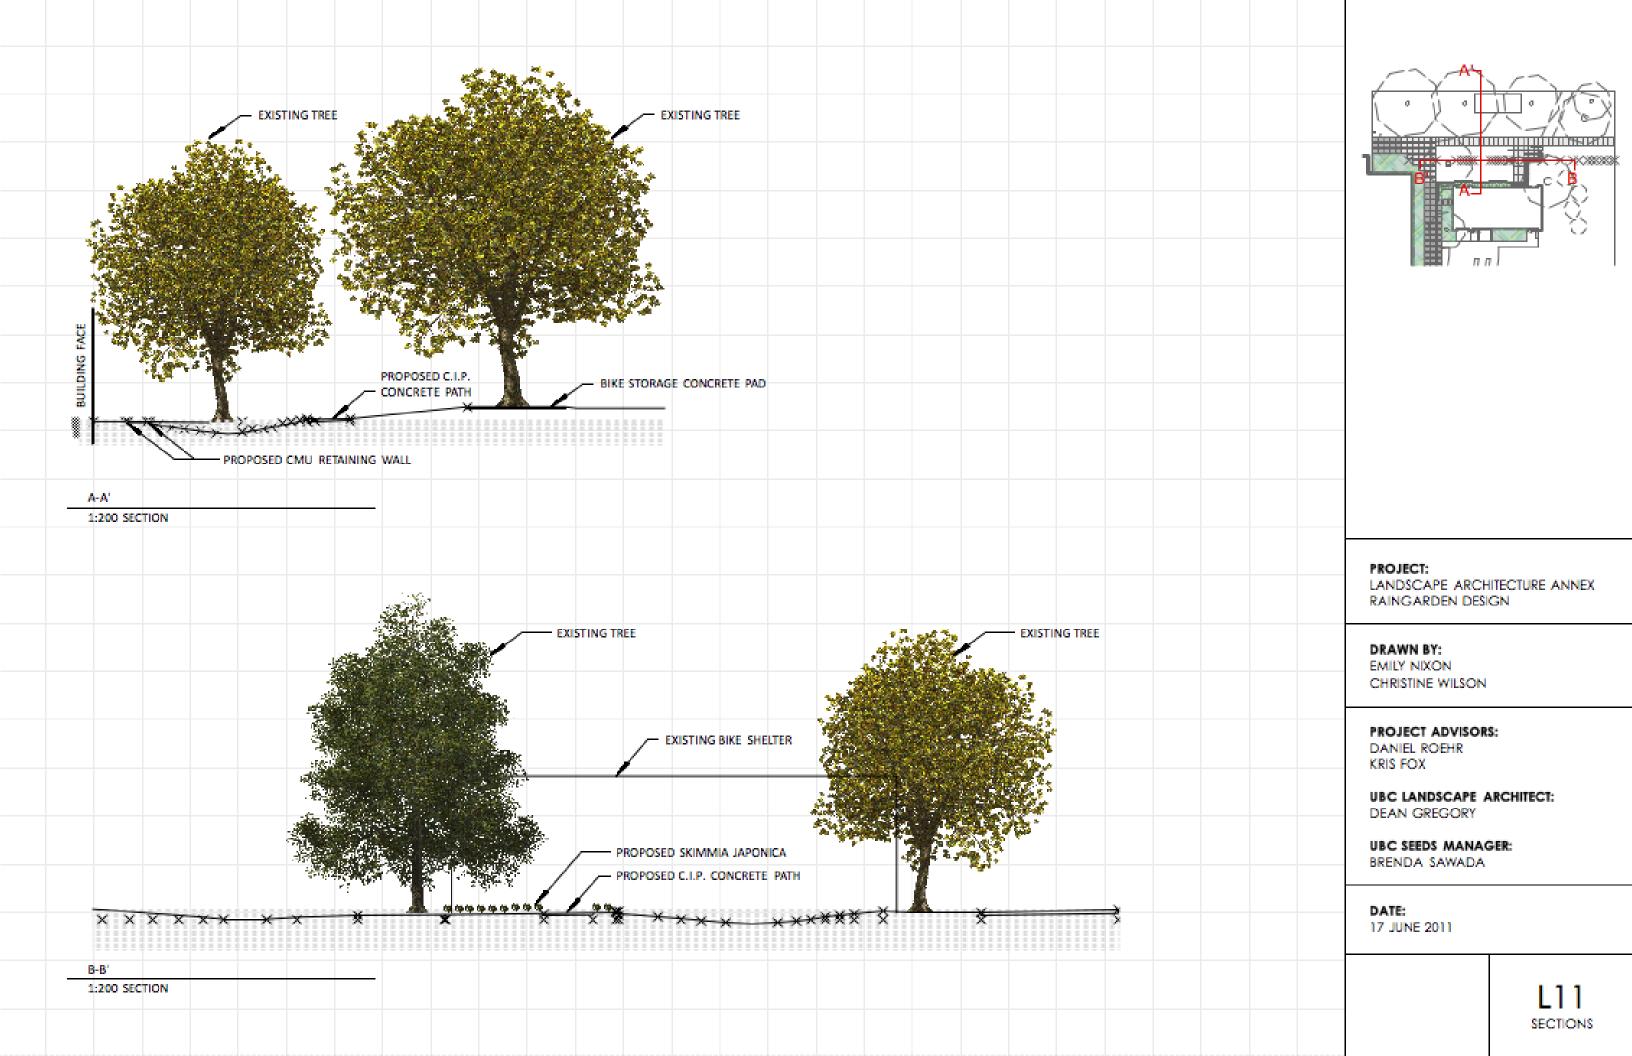

#### PROJECT:

LANDSCAPE ARCHITECTURE ANNEX RAINGARDEN DESIGN

#### DRAWN BY:

EMILY NIXON CHRISTINE WILSON

# PROJECT ADVISORS:

DANIEL ROEHR KRIS FOX

#### UBC LANDSCAPE ARCHITECT:

DEAN GREGORY

#### UBC SEEDS MANAGER:

BRENDA SAWADA

#### DATE:

17 JUNE 2011

L7
CJ.P. CONCRETE
DETAILS