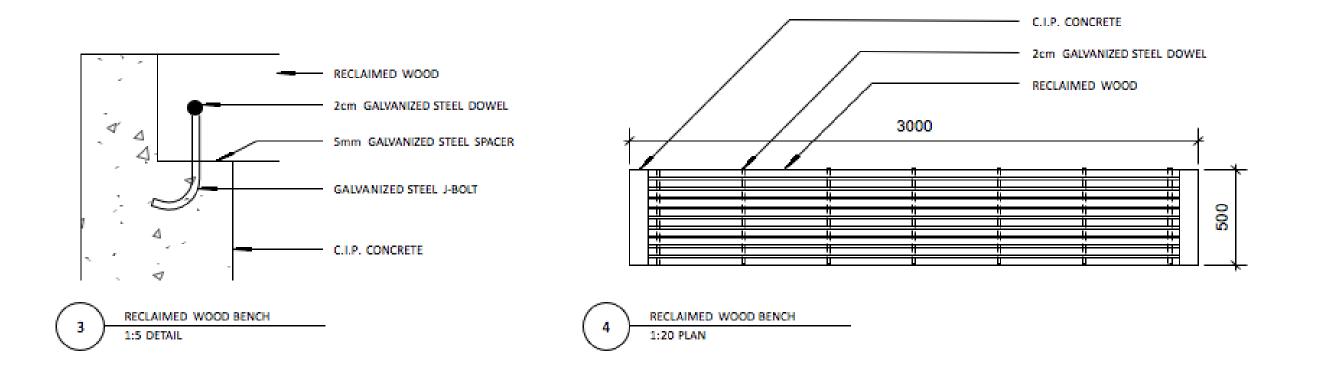

ALL VANCOUVER, BC

DRAWN BY:

EMILY NIXON CHRISTINE WILSON DATE:

17 JUNE 2011

# SCHEDULE OF DRAWINGS

- 1 SITE PLAN
- L2 LIMIT OF WORK PLAN
- L3 DEMOLITION PLAN
- L4 GRADING PLAN
- L5 MATERIALS PLAN
- L6 PLANTING PLAN
  L7 C.I.P CONCRETE DETAILS
- L8 BENCH DETAILS

- L9 CUSTOM DETAILS
- L10 PLANTING DETAILS
- L11 SECTIONS
- L12 PERSPECTIVES
- L13 PRECEDENT IMAGES
- L14 BUDGET & SCHEDULE















1:10

C.I.P CONCRETE PATH AT EXISTING PAVERS





2 C.I.P CONCRETE PATH AT EXISTING ASPHALT
1:10



#### PROJECT:

LANDSCAPE ARCHITECTURE ANNEX RAINGARDEN DESIGN

#### DRAWN BY:

EMILY NIXON CHRISTINE WILSON

# PROJECT ADVISORS:

DANIEL ROEHR KRIS FOX

#### UBC LANDSCAPE ARCHITECT:

DEAN GREGORY

#### UBC SEEDS MANAGER:

BRENDA SAWADA

#### DATE:

17 JUNE 2011

L7
CJ.P. CONCRETE
DETAILS





#### PROJECT:

LANDSCAPE ARCHITECTURE ANNEX RAINGARDEN DESIGN

#### DRAWN BY:

EMILY NIXON CHRISTINE WILSON

# PROJECT ADVISORS:

DANIEL ROEHR KRIS FOX

#### UBC LANDSCAPE ARCHITECT:

DEAN GREGORY

#### UBC SEEDS MANAGER:

BRENDA SAWADA

#### DATE:





PROJECT:

LANDSCAPE ARCHITECTURE ANNEX RAINGARDEN DESIGN

DRAWN BY:

EMILY NIXON CHRISTINE WILSON

PROJECT ADVISORS:

DANIEL ROEHR KRIS FOX

UBC LANDSCAPE ARCHITECT:

DEAN GREGORY

UBC SEEDS MANAGER:

BRENDA SAWADA

DATE:

17 JUNE 2011

L9 CUSTOM DETAILS



TREE STAKE

NOTE: ROOTBALL SIZE NOT ACCURATE

BECAUSE TREES ARE EXISTING



1 TREE PROTECTION

2

TYPICAL SHRUB PLANTING

1:50

#### PROJECT:

LANDSCAPE ARCHITECTURE ANNEX RAINGARDEN DESIGN

#### DRAWN BY:

EMILY NIXON CHRISTINE WILSON

# PROJECT ADVISORS:

DANIEL ROEHR KRIS FOX

####